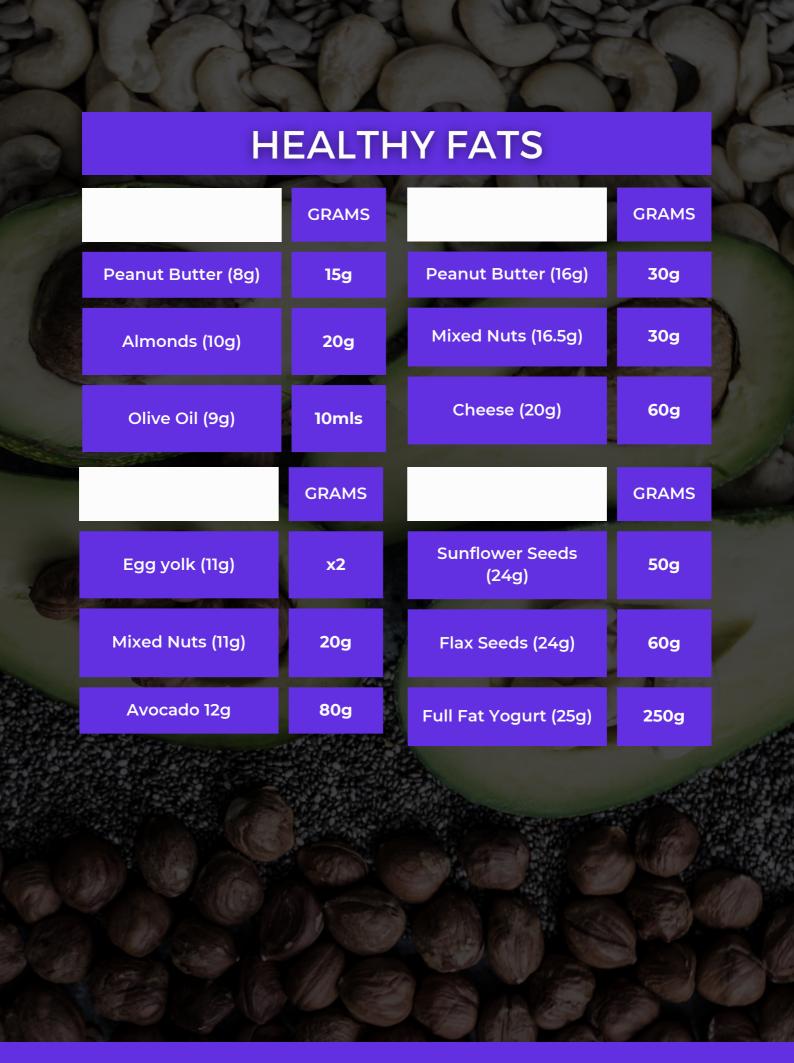

| 93g         |            | Red Lentils<br>(Uncooked)  | 150g   |
| Instant Oats                 | 108         |            | Banana                     | 375g   |
| Bagel Thin                   | 3<br>Bagels |            | CousCous<br>(Uncooked)     | 93g    |
|                              |             |            |                            | - Alle |

#### 100 Grams Of Carbohydrates **GRAMS GRAMS SLOW RELEASE QUICK RELEASE** White Potato 500g **Sweet Potato** 500g White Rice **Unprocessed Rolled** 125g 150g (Uncooked) **Oats Snack A Jacks** Quinoa 150g **8**x (Chocolate) **Brown Rice** Jam 150g 250g (Uncooked) **White Bread** 220g **Brown Bread** 250g **Red Lentils** 200g Raisins 250g (Uncooked) 144g Banana 550g **Instant Oats** CousCous **Bagel Thin** 250g (Uncooked) **Bagels**